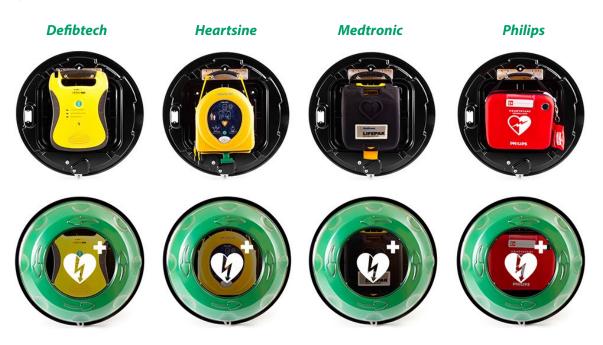

## **ROTAID PLUS**TECHNICAL DETAILS

The back plate is made from 100% ABS plastics and offers space and protection to practically all types of AED devices on the market.

Also compatible with Cardiac Science, CU Medical, Primedic, Schiller and Zoll.