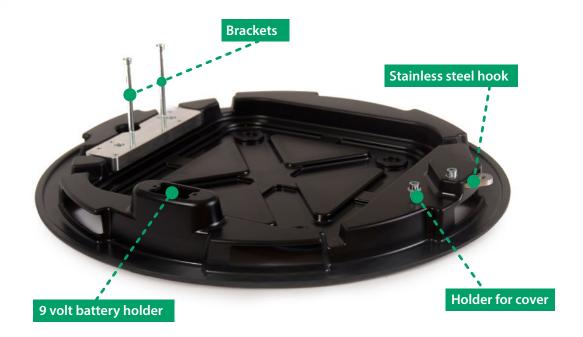

The cabinet can be opened by an intuitive twist that removes the whole cover. The responder therefore has full access to the AED that hangs via a bracket for a quick and easy grab. The cover is attached to the back plate via a belt and needs no further attention from the responder. A stainless steel hook, attached to the bottom of the cabinet, can hold a seal, tag or other appliance.

## **ROTAID PLUS**TECHNICAL DETAILS

The back plate is made from 100% ABS plastics and offers space and protection to practically all types of AED devices on the market.

Also compatible with Cardiac Science, CU Medical, Primedic, Schiller and Zoll.