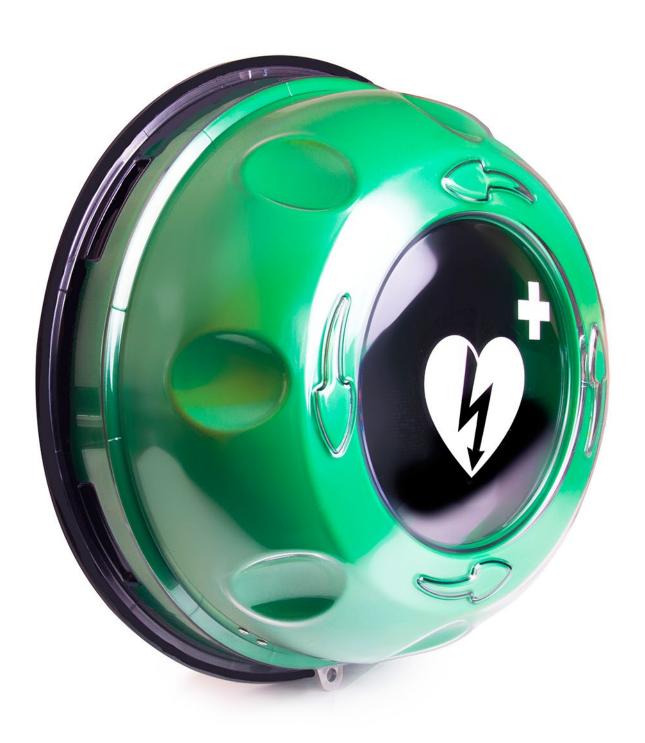

## **ROTAID PLUS**PRODUCT SHEET

The Rotaid Plus Heat is an innovative AED wall cabinet that ensures a recognizable and sustainable storage of your AED device. The characteristic round shape and green colour, make it easy to be found and recognized and comes with a high quality appearance. The large AED logo, positioned in the transparent centre of the cover, leaves no room for interpretation. This is a life saving device.

The cabinet can be opened by an intuitive twist that removes the whole cover. The responder therefore has full access to the AED that hangs via a bracket for a quick and easy grab. The cover is attached to the back plate via a belt and needs no further attention from the responder. A stainless steel hook, attached to the bottom of the cabinet, can hold a seal, tag or other appliance.

The cover, equipped with recesses for an optimal grip and directive arrows, is made from 100% Polycarbonate. With a thickness of 5 millimetres it offers a solid protection and ensures a high grade of water- and dust resistance. Furthermore, the cover is fitted with UV filters, to protect from direct and indirect sunrays.