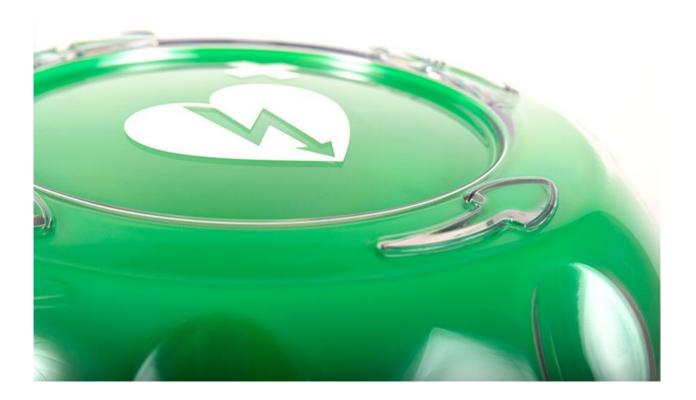

## **ROTAID PLUS**PRODUCT SHEET

The Rotaid Plus Heat is an innovative AED wall cabinet that ensures a recognizable and sustainable storage of your AED device. The characteristic round shape and green colour, make it easy to be found and recognized and comes with a high quality appearance. The large AED logo, positioned in the transparent centre of the cover, leaves no room for interpretation. This is a life saving device.

The cover, equipped with recesses for an optimal grip and directive arrows, is made from 100% Polycarbonate. With a thickness of 5 millimetres it offers a solid protection and ensures a high grade of water- and dust resistance. Furthermore, the cover is fitted with UV filters, to protect from direct and indirect sunrays.